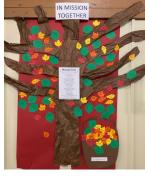

Thank you to everyone who put a leaf on the "In Mission Together" tree. The tree has many leaves which demonstrates the support of the New Hope congregation to the missions of our church which include: Hand of Luke, Free Little Food Pantry, Grain Bin, Johnston Partnership, Food Pantries/Red Barrel, Bidwell Riverside, Meals from the

Heartland, Special Sunday Offerings, Rummage Sale, New Hope Needlers, Care Ministry, Veterans Helping Veterans, United Women in Faith, Trunk or Treat, Easter Egg Hunt, Card Ministry and many more!

MIDWEST MISSION
DISTRIBUTION CENTER