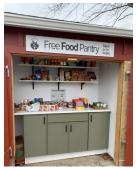

Free Little Food Pantry ~ The need for food continues to grow in our community. If we all bring one non-perishable food item each week to put on our pantry shelf, we can continue to take 30 food items per week to the Free Little Food Pantry in our Meredith Drive community. Please no opened boxes or expired items. Canned fruit in light syrup is preferred.

The food placed in the Free Little Food Pantry stays on the shelf for less than 3 hours because the need is so great. Only non-perishable foods and no expired food products.

Remember to sign up for a Monday to take the 30 food items to the Free Little Food

Remember to sign up for a Monday to take the 30 food items to the Free Little Food Pantry located between 51<sup>st</sup> and 52<sup>nd</sup> Streets north of Meredith Drive.

There is a clipboard with the sign-up sheet on the pantry shelf by our Welcome Center. If you have any questions, please contact Jolene Harlow-515-490-8813 or email at rdharlow@earthlink.net