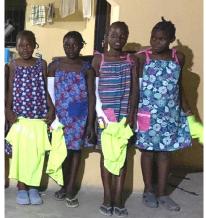

We sew Little Dresses and Little Britches for our overseas missions. Kits for dresses and britches are provided.

We also sew components for Days for Girls feminine hygiene kits.

Bring your sewing machine and needed supplies of scissors, pins and thread, or use one of the two sewing machines from the church closet and join us for a day of stitching and fellowship. If you don't sew, we'd appreciate your help with tasks, such as cutting ribbon lengths and inserting those ribbons into drawstring bags.

Questions: Contact Diane Densmore, 515-270-1974 or Jody Rains, 515-278-8282

Young ladies modeling our Little Dresses at the Land of Hope mission in Zambia, sponsored by the St. Charles Iowa Baptist Church.