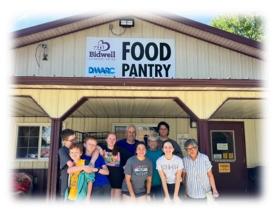

### **Sr. BLAST ~ 9th - 12th graders** (*BLAST@NewHopeDSM.org*):

Chris Higdon, Pam Frey, McKayla Nearmyer, Brianna Johnson, Arianna Bernal and Amanda Soards

In June, the BLAST group completed their Staycation mission trip here in Des Moines. This year they helped Bidwell Riverside food pantry, the Beacon in Des Moines and served a meal at Central Iowa Shelter & Services. The team was able to help Bidwell Riverside Food Pantry stock shelves, unload food from pallets, and help customers shop for food and products. It was a great way to give back to an organization that has its roots in our United Methodist history.