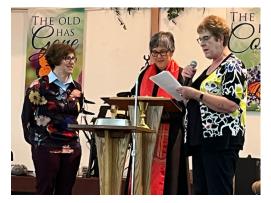

## Welcome to our New Member ~ Wendy Zadeh

Wendy comes to New Hope UMC by transfer from The Bridge. She and her husband, Farhad, have two children, Hannah and Cyrus. Dr. Wendy, MD, works at Broadlawns Medical Center. She is also the drummer in our 9:30 Praise Band.

Wendy is pictured with Pastor Lilian and Patrice Webber, Lay Leader.

We are so excited to welcome back our veteran volunteers and would also love to have some new hands on deck this year!

Signup sheets are in the main hallway, or you are welcome to just email Jackie with your availability.