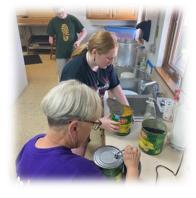

### **Sr. BLAST ~ 9th - 12th graders** (*BLAST@NewHopeDSM.org*):

Chris Higdon, Pam Frey, McKayla Nearmyer, Brianna Johnson, Arianna Bernal and Amanda Soards

In June, the BLAST group completed their Staycation mission trip here in Des Moines. This year they helped Bidwell Riverside food pantry, the Beacon in Des Moines and served a meal at Central Iowa Shelter & Services. The team was able to help Bidwell Riverside Food Pantry stock shelves, unload food from pallets, and help customers shop for food and products. It was a great way to give back to an organization that has its roots in our United Methodist history.