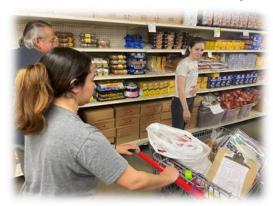

### **Sr. BLAST ~ 9th - 12th graders** (*BLAST@NewHopeDSM.org*):

Chris Higdon, Pam Frey, McKayla Nearmyer, Brianna Johnson, Arianna Bernal and Amanda Soards

In June, the BLAST group completed their Staycation mission trip here in Des Moines. This year they helped Bidwell Riverside food pantry, the Beacon in Des Moines and served a meal at Central Iowa Shelter & Services. The team was able to help Bidwell Riverside Food Pantry stock shelves, unload food from pallets, and help customers shop for food and products. It was a great way to give back to an organization that has its roots in our United Methodist history.