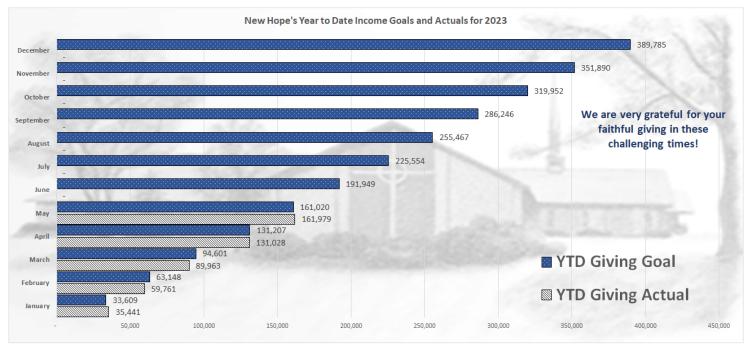

Thank You for your Financial Support

New Hope wants to remind you that we offer online giving as a way to automate your offering.

To setup online giving go to www.newhopedsm.org and click on the

**Gifts** tab. This will direct you securely to set up an automatic donation. Please contact the church office for additional information.